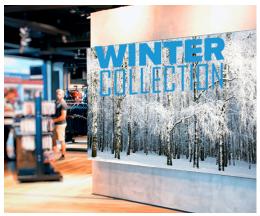

## WALL | FLOOR | POP | SIGN & GRAPHICS | STICKER | CONTOUR CUT

**RIJET 165PGM** is a 3-year **PERMANENT / MATTE** white printable calendered vinyl ideal for a wide variety of promotional applications. The **90# KRAFT LINER** makes installation a snap and the **PERMANENT GREY ADHESIVE** provides that little extxra barrier for dark painted walls or applying over old graphics. The **MATTE FINISH** can help reduce glare for unlaminated applications.

## **KEY APPLICATIONS**

- Wall Graphics (Contour Cut)
- Floor Graphics (Tile | Concrete)
- Point of Purchase
- General Sign & Graphics
- Flat Vehicle Graphics
- Stickers / Decals